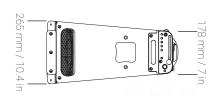

## Technical Specifications

| Frequency Range (+/- 3dB)                                                                                                                                                                                                                                                                                                                                                                                                                                                                                                                                                                                                                                                                                                                                                                                                                                                                                                                                                                                                                                                                                                                                                                                                                                                                                                                                                                                                                                                                                                                                                                                                                                                                                                                                                                                                                                                                                                                                                                                                                                                                                                      | 60 Hz - 18 kHz                                                  |
|--------------------------------------------------------------------------------------------------------------------------------------------------------------------------------------------------------------------------------------------------------------------------------------------------------------------------------------------------------------------------------------------------------------------------------------------------------------------------------------------------------------------------------------------------------------------------------------------------------------------------------------------------------------------------------------------------------------------------------------------------------------------------------------------------------------------------------------------------------------------------------------------------------------------------------------------------------------------------------------------------------------------------------------------------------------------------------------------------------------------------------------------------------------------------------------------------------------------------------------------------------------------------------------------------------------------------------------------------------------------------------------------------------------------------------------------------------------------------------------------------------------------------------------------------------------------------------------------------------------------------------------------------------------------------------------------------------------------------------------------------------------------------------------------------------------------------------------------------------------------------------------------------------------------------------------------------------------------------------------------------------------------------------------------------------------------------------------------------------------------------------|-----------------------------------------------------------------|
| Nominal Directivity (-6 dB) H x V                                                                                                                                                                                                                                                                                                                                                                                                                                                                                                                                                                                                                                                                                                                                                                                                                                                                                                                                                                                                                                                                                                                                                                                                                                                                                                                                                                                                                                                                                                                                                                                                                                                                                                                                                                                                                                                                                                                                                                                                                                                                                              | 80° x 10°                                                       |
| Maximum Peak SPL*                                                                                                                                                                                                                                                                                                                                                                                                                                                                                                                                                                                                                                                                                                                                                                                                                                                                                                                                                                                                                                                                                                                                                                                                                                                                                                                                                                                                                                                                                                                                                                                                                                                                                                                                                                                                                                                                                                                                                                                                                                                                                                              | 141.3 dB                                                        |
| Components LF                                                                                                                                                                                                                                                                                                                                                                                                                                                                                                                                                                                                                                                                                                                                                                                                                                                                                                                                                                                                                                                                                                                                                                                                                                                                                                                                                                                                                                                                                                                                                                                                                                                                                                                                                                                                                                                                                                                                                                                                                                                                                                                  | 2x ND10-LM 10" Kevlar Neodymium Driver                          |
| Components HF                                                                                                                                                                                                                                                                                                                                                                                                                                                                                                                                                                                                                                                                                                                                                                                                                                                                                                                                                                                                                                                                                                                                                                                                                                                                                                                                                                                                                                                                                                                                                                                                                                                                                                                                                                                                                                                                                                                                                                                                                                                                                                                  | Adamson NH4 4" Diaphragm / 1.5" Exit Compression Driver         |
| Rigging                                                                                                                                                                                                                                                                                                                                                                                                                                                                                                                                                                                                                                                                                                                                                                                                                                                                                                                                                                                                                                                                                                                                                                                                                                                                                                                                                                                                                                                                                                                                                                                                                                                                                                                                                                                                                                                                                                                                                                                                                                                                                                                        | Slidelock Rigging System                                        |
| Connections                                                                                                                                                                                                                                                                                                                                                                                                                                                                                                                                                                                                                                                                                                                                                                                                                                                                                                                                                                                                                                                                                                                                                                                                                                                                                                                                                                                                                                                                                                                                                                                                                                                                                                                                                                                                                                                                                                                                                                                                                                                                                                                    | Power: powerCON TRUE1<br>Network: 2x etherCON<br>Analog: 2x XLR |
| Height Front (mm / in)                                                                                                                                                                                                                                                                                                                                                                                                                                                                                                                                                                                                                                                                                                                                                                                                                                                                                                                                                                                                                                                                                                                                                                                                                                                                                                                                                                                                                                                                                                                                                                                                                                                                                                                                                                                                                                                                                                                                                                                                                                                                                                         | 265 / 10.4                                                      |
| Height Back (mm / in)                                                                                                                                                                                                                                                                                                                                                                                                                                                                                                                                                                                                                                                                                                                                                                                                                                                                                                                                                                                                                                                                                                                                                                                                                                                                                                                                                                                                                                                                                                                                                                                                                                                                                                                                                                                                                                                                                                                                                                                                                                                                                                          | 178 / 7                                                         |
| Width (mm / in)                                                                                                                                                                                                                                                                                                                                                                                                                                                                                                                                                                                                                                                                                                                                                                                                                                                                                                                                                                                                                                                                                                                                                                                                                                                                                                                                                                                                                                                                                                                                                                                                                                                                                                                                                                                                                                                                                                                                                                                                                                                                                                                | 737 / 29                                                        |
| Depth (mm / in)                                                                                                                                                                                                                                                                                                                                                                                                                                                                                                                                                                                                                                                                                                                                                                                                                                                                                                                                                                                                                                                                                                                                                                                                                                                                                                                                                                                                                                                                                                                                                                                                                                                                                                                                                                                                                                                                                                                                                                                                                                                                                                                | 526 / 20.7                                                      |
| Weight (kg / lbs)                                                                                                                                                                                                                                                                                                                                                                                                                                                                                                                                                                                                                                                                                                                                                                                                                                                                                                                                                                                                                                                                                                                                                                                                                                                                                                                                                                                                                                                                                                                                                                                                                                                                                                                                                                                                                                                                                                                                                                                                                                                                                                              | 31 / 68.4                                                       |
| Amplification                                                                                                                                                                                                                                                                                                                                                                                                                                                                                                                                                                                                                                                                                                                                                                                                                                                                                                                                                                                                                                                                                                                                                                                                                                                                                                                                                                                                                                                                                                                                                                                                                                                                                                                                                                                                                                                                                                                                                                                                                                                                                                                  | 2 channel Class-D, 2400 W total output                          |
| Input Voltage                                                                                                                                                                                                                                                                                                                                                                                                                                                                                                                                                                                                                                                                                                                                                                                                                                                                                                                                                                                                                                                                                                                                                                                                                                                                                                                                                                                                                                                                                                                                                                                                                                                                                                                                                                                                                                                                                                                                                                                                                                                                                                                  | 100 - 240 V                                                     |
| Current Draw at 230 V                                                                                                                                                                                                                                                                                                                                                                                                                                                                                                                                                                                                                                                                                                                                                                                                                                                                                                                                                                                                                                                                                                                                                                                                                                                                                                                                                                                                                                                                                                                                                                                                                                                                                                                                                                                                                                                                                                                                                                                                                                                                                                          | 0.45 A rms idle, 1.6 A rms long-term, 10 A max<br>peak          |
| Processing                                                                                                                                                                                                                                                                                                                                                                                                                                                                                                                                                                                                                                                                                                                                                                                                                                                                                                                                                                                                                                                                                                                                                                                                                                                                                                                                                                                                                                                                                                                                                                                                                                                                                                                                                                                                                                                                                                                                                                                                                                                                                                                     | Onboard / Proprietary                                           |
| adological and a contract of the contract of t |                                                                 |