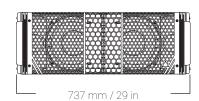

## Technical Specifications

| Frequency Range (+/- 3dB)                                                                                                                                                                                                                                                                                                                                                                                                                                                                                                                                                                                                                                                                                                                                                                                                                                                                                                                                                                                                                                                                                                                                                                                                                                                                                                                                                                                                                                                                                                                                                                                                                                                                                                                                                                                                                                                                                                                                                                                                                                                                                                      | 60 Hz - 18 kHz                                                  |
|--------------------------------------------------------------------------------------------------------------------------------------------------------------------------------------------------------------------------------------------------------------------------------------------------------------------------------------------------------------------------------------------------------------------------------------------------------------------------------------------------------------------------------------------------------------------------------------------------------------------------------------------------------------------------------------------------------------------------------------------------------------------------------------------------------------------------------------------------------------------------------------------------------------------------------------------------------------------------------------------------------------------------------------------------------------------------------------------------------------------------------------------------------------------------------------------------------------------------------------------------------------------------------------------------------------------------------------------------------------------------------------------------------------------------------------------------------------------------------------------------------------------------------------------------------------------------------------------------------------------------------------------------------------------------------------------------------------------------------------------------------------------------------------------------------------------------------------------------------------------------------------------------------------------------------------------------------------------------------------------------------------------------------------------------------------------------------------------------------------------------------|-----------------------------------------------------------------|
| Nominal Directivity (-6 dB) H x V                                                                                                                                                                                                                                                                                                                                                                                                                                                                                                                                                                                                                                                                                                                                                                                                                                                                                                                                                                                                                                                                                                                                                                                                                                                                                                                                                                                                                                                                                                                                                                                                                                                                                                                                                                                                                                                                                                                                                                                                                                                                                              | 80° x 10°                                                       |
| Maximum Peak SPL*                                                                                                                                                                                                                                                                                                                                                                                                                                                                                                                                                                                                                                                                                                                                                                                                                                                                                                                                                                                                                                                                                                                                                                                                                                                                                                                                                                                                                                                                                                                                                                                                                                                                                                                                                                                                                                                                                                                                                                                                                                                                                                              | 141.3 dB                                                        |
| Components LF                                                                                                                                                                                                                                                                                                                                                                                                                                                                                                                                                                                                                                                                                                                                                                                                                                                                                                                                                                                                                                                                                                                                                                                                                                                                                                                                                                                                                                                                                                                                                                                                                                                                                                                                                                                                                                                                                                                                                                                                                                                                                                                  | 2x ND10-LM 10" Kevlar Neodymium Driver                          |
| Components HF                                                                                                                                                                                                                                                                                                                                                                                                                                                                                                                                                                                                                                                                                                                                                                                                                                                                                                                                                                                                                                                                                                                                                                                                                                                                                                                                                                                                                                                                                                                                                                                                                                                                                                                                                                                                                                                                                                                                                                                                                                                                                                                  | Adamson NH4 4" Diaphragm / 1.5" Exit Compression Driver         |
| Rigging                                                                                                                                                                                                                                                                                                                                                                                                                                                                                                                                                                                                                                                                                                                                                                                                                                                                                                                                                                                                                                                                                                                                                                                                                                                                                                                                                                                                                                                                                                                                                                                                                                                                                                                                                                                                                                                                                                                                                                                                                                                                                                                        | Slidelock Rigging System                                        |
| Connections                                                                                                                                                                                                                                                                                                                                                                                                                                                                                                                                                                                                                                                                                                                                                                                                                                                                                                                                                                                                                                                                                                                                                                                                                                                                                                                                                                                                                                                                                                                                                                                                                                                                                                                                                                                                                                                                                                                                                                                                                                                                                                                    | Power: powerCON TRUE1<br>Network: 2x etherCON<br>Analog: 2x XLR |
| Height Front (mm / in)                                                                                                                                                                                                                                                                                                                                                                                                                                                                                                                                                                                                                                                                                                                                                                                                                                                                                                                                                                                                                                                                                                                                                                                                                                                                                                                                                                                                                                                                                                                                                                                                                                                                                                                                                                                                                                                                                                                                                                                                                                                                                                         | 265 / 10.4                                                      |
| Height Back (mm / in)                                                                                                                                                                                                                                                                                                                                                                                                                                                                                                                                                                                                                                                                                                                                                                                                                                                                                                                                                                                                                                                                                                                                                                                                                                                                                                                                                                                                                                                                                                                                                                                                                                                                                                                                                                                                                                                                                                                                                                                                                                                                                                          | 178 / 7                                                         |
| Width (mm / in)                                                                                                                                                                                                                                                                                                                                                                                                                                                                                                                                                                                                                                                                                                                                                                                                                                                                                                                                                                                                                                                                                                                                                                                                                                                                                                                                                                                                                                                                                                                                                                                                                                                                                                                                                                                                                                                                                                                                                                                                                                                                                                                | 737 / 29                                                        |
| Depth (mm / in)                                                                                                                                                                                                                                                                                                                                                                                                                                                                                                                                                                                                                                                                                                                                                                                                                                                                                                                                                                                                                                                                                                                                                                                                                                                                                                                                                                                                                                                                                                                                                                                                                                                                                                                                                                                                                                                                                                                                                                                                                                                                                                                | 526 / 20.7                                                      |
| Weight (kg / lbs)                                                                                                                                                                                                                                                                                                                                                                                                                                                                                                                                                                                                                                                                                                                                                                                                                                                                                                                                                                                                                                                                                                                                                                                                                                                                                                                                                                                                                                                                                                                                                                                                                                                                                                                                                                                                                                                                                                                                                                                                                                                                                                              | 31 / 68.4                                                       |
| Amplification                                                                                                                                                                                                                                                                                                                                                                                                                                                                                                                                                                                                                                                                                                                                                                                                                                                                                                                                                                                                                                                                                                                                                                                                                                                                                                                                                                                                                                                                                                                                                                                                                                                                                                                                                                                                                                                                                                                                                                                                                                                                                                                  | 2 channel Class-D, 2400 W total output                          |
| Input Voltage                                                                                                                                                                                                                                                                                                                                                                                                                                                                                                                                                                                                                                                                                                                                                                                                                                                                                                                                                                                                                                                                                                                                                                                                                                                                                                                                                                                                                                                                                                                                                                                                                                                                                                                                                                                                                                                                                                                                                                                                                                                                                                                  | 100 - 240 V                                                     |
| Current Draw at 230 V                                                                                                                                                                                                                                                                                                                                                                                                                                                                                                                                                                                                                                                                                                                                                                                                                                                                                                                                                                                                                                                                                                                                                                                                                                                                                                                                                                                                                                                                                                                                                                                                                                                                                                                                                                                                                                                                                                                                                                                                                                                                                                          | 0.45 A rms idle, 1.6 A rms long-term, 10 A max<br>peak          |
| Processing                                                                                                                                                                                                                                                                                                                                                                                                                                                                                                                                                                                                                                                                                                                                                                                                                                                                                                                                                                                                                                                                                                                                                                                                                                                                                                                                                                                                                                                                                                                                                                                                                                                                                                                                                                                                                                                                                                                                                                                                                                                                                                                     | Onboard / Proprietary                                           |
| adological and a contract of the contract of t |                                                                 |