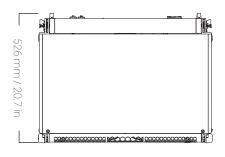

## Technical Specifications

| Frequency Range (+/- 3dB)                                                                                                                                                                                                                                                                                                                                                                                                                                                                                                                                                                                                                                                                                                                                                                                                                                                                                                                                                                                                                                                                                                                                                                                                                                                                                                                                                                                                                                                                                                                                                                                                                                                                                                                                                                                                                                                                                                                                                                                                                                                                                                      | 60 Hz - 18 kHz                                                  |
|--------------------------------------------------------------------------------------------------------------------------------------------------------------------------------------------------------------------------------------------------------------------------------------------------------------------------------------------------------------------------------------------------------------------------------------------------------------------------------------------------------------------------------------------------------------------------------------------------------------------------------------------------------------------------------------------------------------------------------------------------------------------------------------------------------------------------------------------------------------------------------------------------------------------------------------------------------------------------------------------------------------------------------------------------------------------------------------------------------------------------------------------------------------------------------------------------------------------------------------------------------------------------------------------------------------------------------------------------------------------------------------------------------------------------------------------------------------------------------------------------------------------------------------------------------------------------------------------------------------------------------------------------------------------------------------------------------------------------------------------------------------------------------------------------------------------------------------------------------------------------------------------------------------------------------------------------------------------------------------------------------------------------------------------------------------------------------------------------------------------------------|-----------------------------------------------------------------|
| Nominal Directivity (-6 dB) H x V                                                                                                                                                                                                                                                                                                                                                                                                                                                                                                                                                                                                                                                                                                                                                                                                                                                                                                                                                                                                                                                                                                                                                                                                                                                                                                                                                                                                                                                                                                                                                                                                                                                                                                                                                                                                                                                                                                                                                                                                                                                                                              | 80° x 10°                                                       |
| Maximum Peak SPL*                                                                                                                                                                                                                                                                                                                                                                                                                                                                                                                                                                                                                                                                                                                                                                                                                                                                                                                                                                                                                                                                                                                                                                                                                                                                                                                                                                                                                                                                                                                                                                                                                                                                                                                                                                                                                                                                                                                                                                                                                                                                                                              | 141.3 dB                                                        |
| Components LF                                                                                                                                                                                                                                                                                                                                                                                                                                                                                                                                                                                                                                                                                                                                                                                                                                                                                                                                                                                                                                                                                                                                                                                                                                                                                                                                                                                                                                                                                                                                                                                                                                                                                                                                                                                                                                                                                                                                                                                                                                                                                                                  | 2x ND10-LM 10" Kevlar Neodymium Driver                          |
| Components HF                                                                                                                                                                                                                                                                                                                                                                                                                                                                                                                                                                                                                                                                                                                                                                                                                                                                                                                                                                                                                                                                                                                                                                                                                                                                                                                                                                                                                                                                                                                                                                                                                                                                                                                                                                                                                                                                                                                                                                                                                                                                                                                  | Adamson NH4 4" Diaphragm / 1.5" Exit Compression Driver         |
| Rigging                                                                                                                                                                                                                                                                                                                                                                                                                                                                                                                                                                                                                                                                                                                                                                                                                                                                                                                                                                                                                                                                                                                                                                                                                                                                                                                                                                                                                                                                                                                                                                                                                                                                                                                                                                                                                                                                                                                                                                                                                                                                                                                        | Slidelock Rigging System                                        |
| Connections                                                                                                                                                                                                                                                                                                                                                                                                                                                                                                                                                                                                                                                                                                                                                                                                                                                                                                                                                                                                                                                                                                                                                                                                                                                                                                                                                                                                                                                                                                                                                                                                                                                                                                                                                                                                                                                                                                                                                                                                                                                                                                                    | Power: powerCON TRUE1<br>Network: 2x etherCON<br>Analog: 2x XLR |
| Height Front (mm / in)                                                                                                                                                                                                                                                                                                                                                                                                                                                                                                                                                                                                                                                                                                                                                                                                                                                                                                                                                                                                                                                                                                                                                                                                                                                                                                                                                                                                                                                                                                                                                                                                                                                                                                                                                                                                                                                                                                                                                                                                                                                                                                         | 265 / 10.4                                                      |
| Height Back (mm / in)                                                                                                                                                                                                                                                                                                                                                                                                                                                                                                                                                                                                                                                                                                                                                                                                                                                                                                                                                                                                                                                                                                                                                                                                                                                                                                                                                                                                                                                                                                                                                                                                                                                                                                                                                                                                                                                                                                                                                                                                                                                                                                          | 178 / 7                                                         |
| Width (mm / in)                                                                                                                                                                                                                                                                                                                                                                                                                                                                                                                                                                                                                                                                                                                                                                                                                                                                                                                                                                                                                                                                                                                                                                                                                                                                                                                                                                                                                                                                                                                                                                                                                                                                                                                                                                                                                                                                                                                                                                                                                                                                                                                | 737 / 29                                                        |
| Depth (mm / in)                                                                                                                                                                                                                                                                                                                                                                                                                                                                                                                                                                                                                                                                                                                                                                                                                                                                                                                                                                                                                                                                                                                                                                                                                                                                                                                                                                                                                                                                                                                                                                                                                                                                                                                                                                                                                                                                                                                                                                                                                                                                                                                | 526 / 20.7                                                      |
| Weight (kg / lbs)                                                                                                                                                                                                                                                                                                                                                                                                                                                                                                                                                                                                                                                                                                                                                                                                                                                                                                                                                                                                                                                                                                                                                                                                                                                                                                                                                                                                                                                                                                                                                                                                                                                                                                                                                                                                                                                                                                                                                                                                                                                                                                              | 31 / 68.4                                                       |
| Amplification                                                                                                                                                                                                                                                                                                                                                                                                                                                                                                                                                                                                                                                                                                                                                                                                                                                                                                                                                                                                                                                                                                                                                                                                                                                                                                                                                                                                                                                                                                                                                                                                                                                                                                                                                                                                                                                                                                                                                                                                                                                                                                                  | 2 channel Class-D, 2400 W total output                          |
| Input Voltage                                                                                                                                                                                                                                                                                                                                                                                                                                                                                                                                                                                                                                                                                                                                                                                                                                                                                                                                                                                                                                                                                                                                                                                                                                                                                                                                                                                                                                                                                                                                                                                                                                                                                                                                                                                                                                                                                                                                                                                                                                                                                                                  | 100 - 240 V                                                     |
| Current Draw at 230 V                                                                                                                                                                                                                                                                                                                                                                                                                                                                                                                                                                                                                                                                                                                                                                                                                                                                                                                                                                                                                                                                                                                                                                                                                                                                                                                                                                                                                                                                                                                                                                                                                                                                                                                                                                                                                                                                                                                                                                                                                                                                                                          | 0.45 A rms idle, 1.6 A rms long-term, 10 A max<br>peak          |
| Processing                                                                                                                                                                                                                                                                                                                                                                                                                                                                                                                                                                                                                                                                                                                                                                                                                                                                                                                                                                                                                                                                                                                                                                                                                                                                                                                                                                                                                                                                                                                                                                                                                                                                                                                                                                                                                                                                                                                                                                                                                                                                                                                     | Onboard / Proprietary                                           |
| adological and a contract of the contract of t |                                                                 |