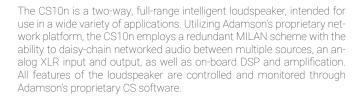

Acoustically, the CS10n contains 2x 10-inch Kevlar Neodymium transducers and a 4" compression driver. The critically optimized sound chamber produces a slightly curved wavefront with a nominal dispersion pattern of 80° x 10° (H x V). The narrower horizontal pattern allows for increased usability in reflective spaces as well as increased long-throw capability of a CS-Series package.

The cabinet construction uses marine grade birch plywood as well as aircraft grade steel and aluminum, and is equipped with a male and female XLR connector, 2x etherCON connections and an in and through powerCON TRUE1 connection.